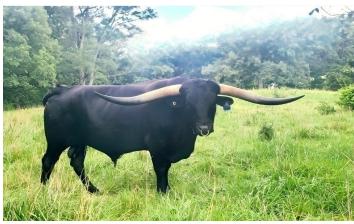

## **RL BLACK MARKET**

Date of Birth: 04/12/2020 **Registration 1:** BAI101079\* **Registration 2:** 286473

Breeder: Refuge Timber Ridge Partnership

Owner: King/Jones/Scofield/Bentz

Partnership

RL Black Market was special from the day he was born. And to top it all off he was DNA verified to be Homozygous Black. He can only throw black offspring. His parents are 2 of the best black longhorns in the breed and so far he is passing that on to his calves as well.