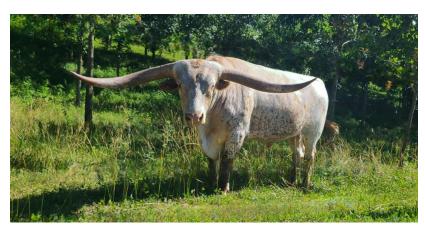

## **NV Hangin Iron**

Date of Birth: 03/28/2021 Registration 1: 288375

Breeder: North View Farm

Owner: Timber Ridge <onghorns

NV Hangin Iron is a large frame bull sired by the amazing M.C. Hangin Tuff and out of an incredible 90"+ big bodied Drag Iron daughter. Hangin Iron is gentle and wellmannered and takes care of his cows. He is a brindle spotted bull that gets more spots daily.