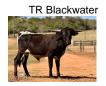

Check out this maternal half brother to Riverforks Top Notch aka "Terry", who was 82 5/8 ttt at 30 months old. You can see the production in his dam. Just imagine passing that on in your herd by using this guy.

Courtesy of Timber Ridge Longhorns

JH RURAL SAFARI SON

JH RINGER REFUGE