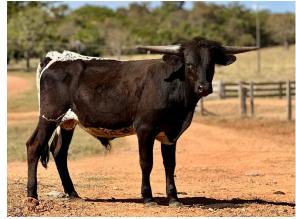

# **TR Blackwater**

| Date of Birth:         |
|------------------------|
| <b>Registration 1:</b> |
| Sale Price:            |
| Breeder:               |
| Owner:                 |

06/16/2023 Pending \$ **Timber Ridge Longhorns** Timber Ridge Longhorns

Check out this maternal half brother to Riverforks Top Notch aka "Terry", who was 82 5/8 ttt at 30 months old. You can see the production in his dam. Just imagine passing that on in your herd by using this guy.

Courtesy of Timber Ridge Longhorns

JH RURAL SAFARI SON

JH RINGER REFUGE