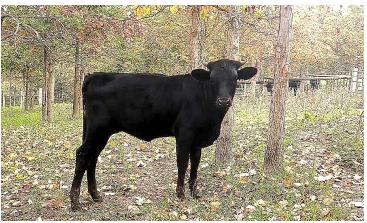

## **TR Highball**

Date of Birth: **Registration 1:** Sale Price: Breeder: **Owner:** 

06/21/2023 Pending \$ **Timber Ridge Longhorns** Timber Ridge Longhorns

TR Highball is a beautiful black heifer. If we didn't have another one just a year older we wouldn't even think of selling her. Don't discount her dam's pedigree as she has produced a near 80"ttt 3yr old and TR Highball's full sister seems to be following in her footsteps.

Courtesy of Timber Ridge Longhorns

JH RURAL SAFARI SON