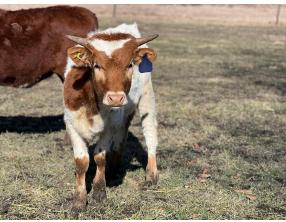

## **TR Shower In Pennies**

Date of Birth: **Registration 1:** Sale Price: Breeder: **Owner:** 

TTT: Weight: 07/04/2023 Pending \$3,500.00 **Timber Ridge Longhorns** MK Haus Longhorns

This young heifer is extremely feminine and is double bred with Haltoms Shiny Penny in her pedigree. She could be something truly special as her granddam is pretty amazing. Watch as this girls matures and puts on horn and twist. Confirmed bred to Stranglehold for a August 2025 calf