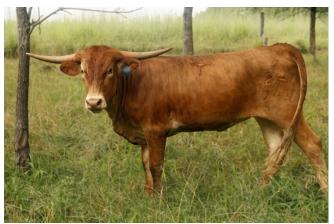

## **TR Copper's Dream**

| Date of Birth:  | 04/2  |
|-----------------|-------|
| Registration 1: | Pene  |
| Sale Price:     | \$6,0 |
| Breeder:        | Timb  |
| Owner:          | Timb  |
|                 |       |

24/2024 ding 00.00 ber Ridge Longhorns ber Ridge Longhorns

I don't know how we got a solid red heifer out of this pairing, but luckily her brindle is already showing through. What a beautiful feminine heifer with a strong pedigree. Her dam is our most fertile female who raises the best calf at weaning time. She has passed on her maternal

Courtesy of Timber Ridge Longhorns

COWBOY TUFF CHEX M.C. HANGIN' TUFF traits to all of her daughters. This girl has a bright future! M.C. ROZALYN 40.5000 on 07/01/2025 TTT: DRAG IRON NV Hangin Iron NV Drag Haven **NV SUN QUEEN** TR Copper's Dream JUMA TIBBS SEQUOIA MARK HALTOMS SHINY PENNY OVER KILL MIGHTY SHINEY SHINE ALL OVER R 0 W F Т